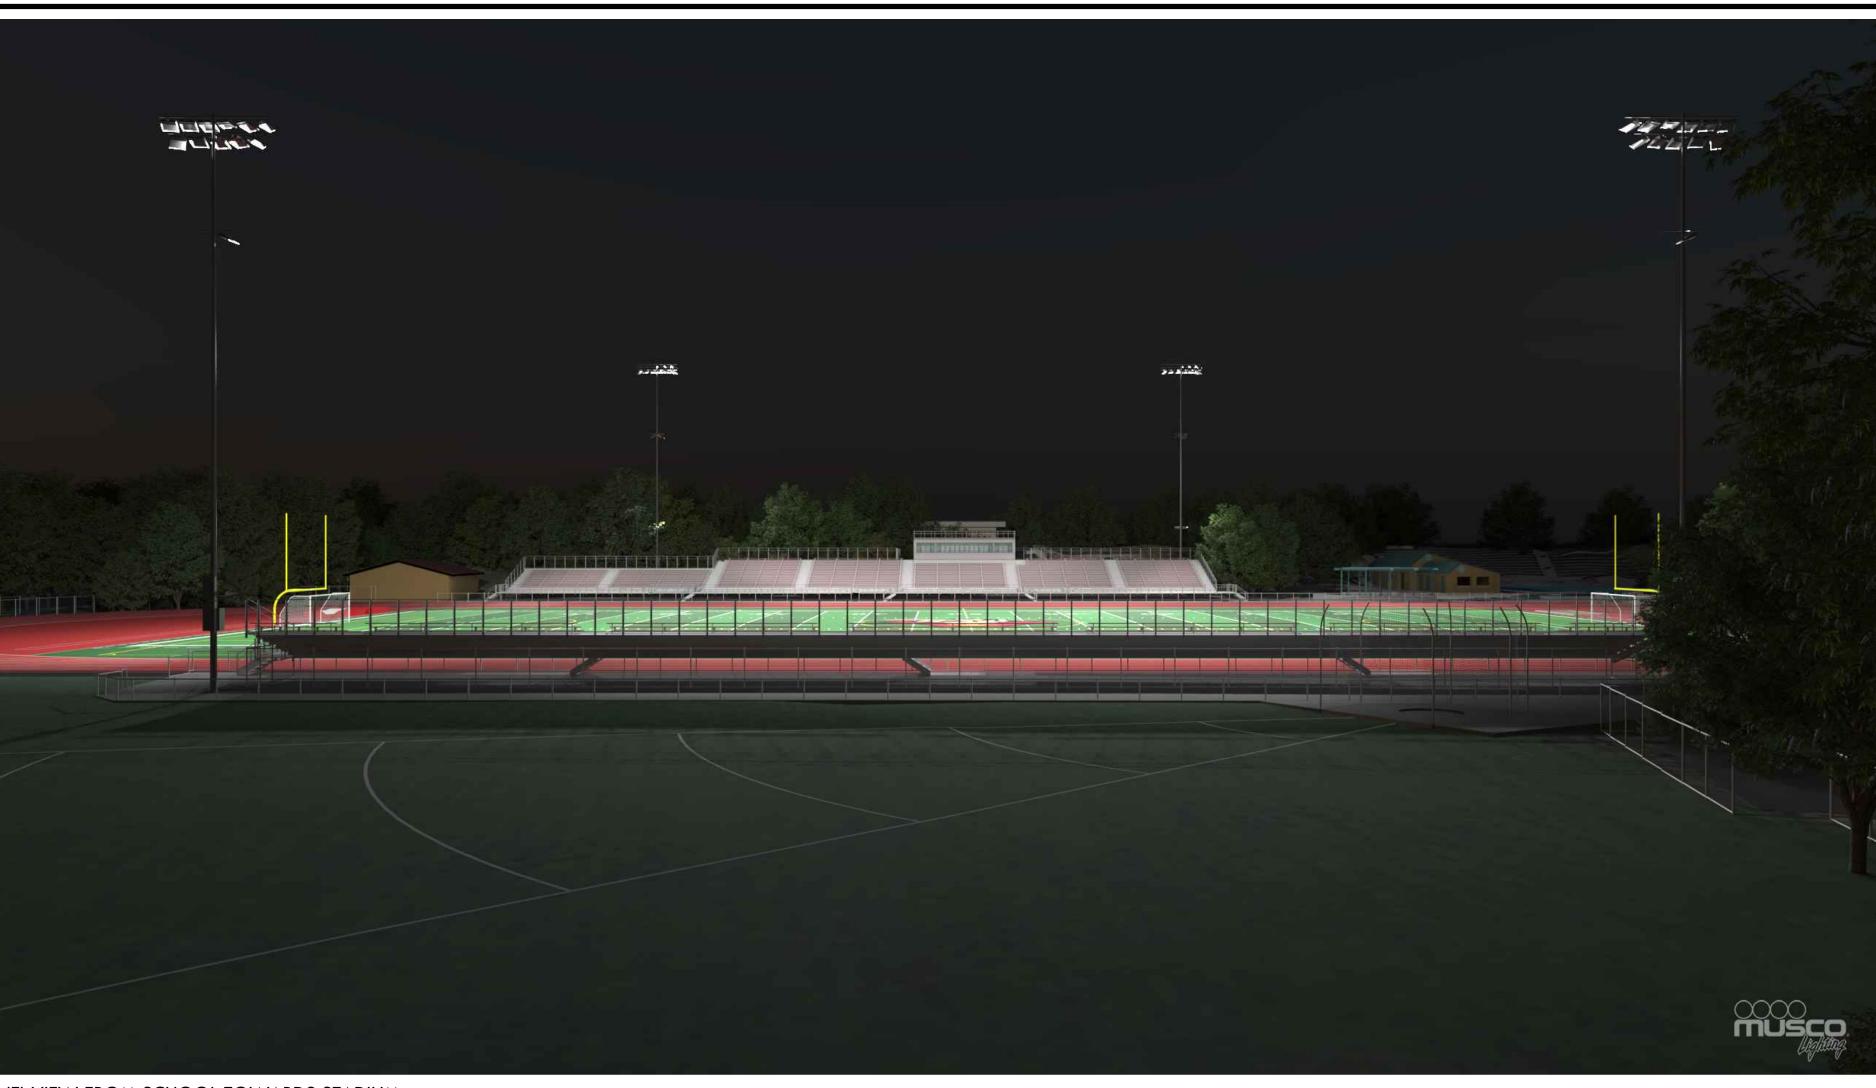

DRAWING NAME: C:\Users\station27\AppData\Local\Temp\AcPublish\_13804\\_MUSCO.dwg
PLOT DATE: 03-03-22 PLOTTED BY: station27

STADIUM LIGHTING RENDER

(C) VIEW FROM BLEACHERS

(D) VIEW FROM SCHOOL TOWARDS STADIUM (FROM BASEBALL FIELD)