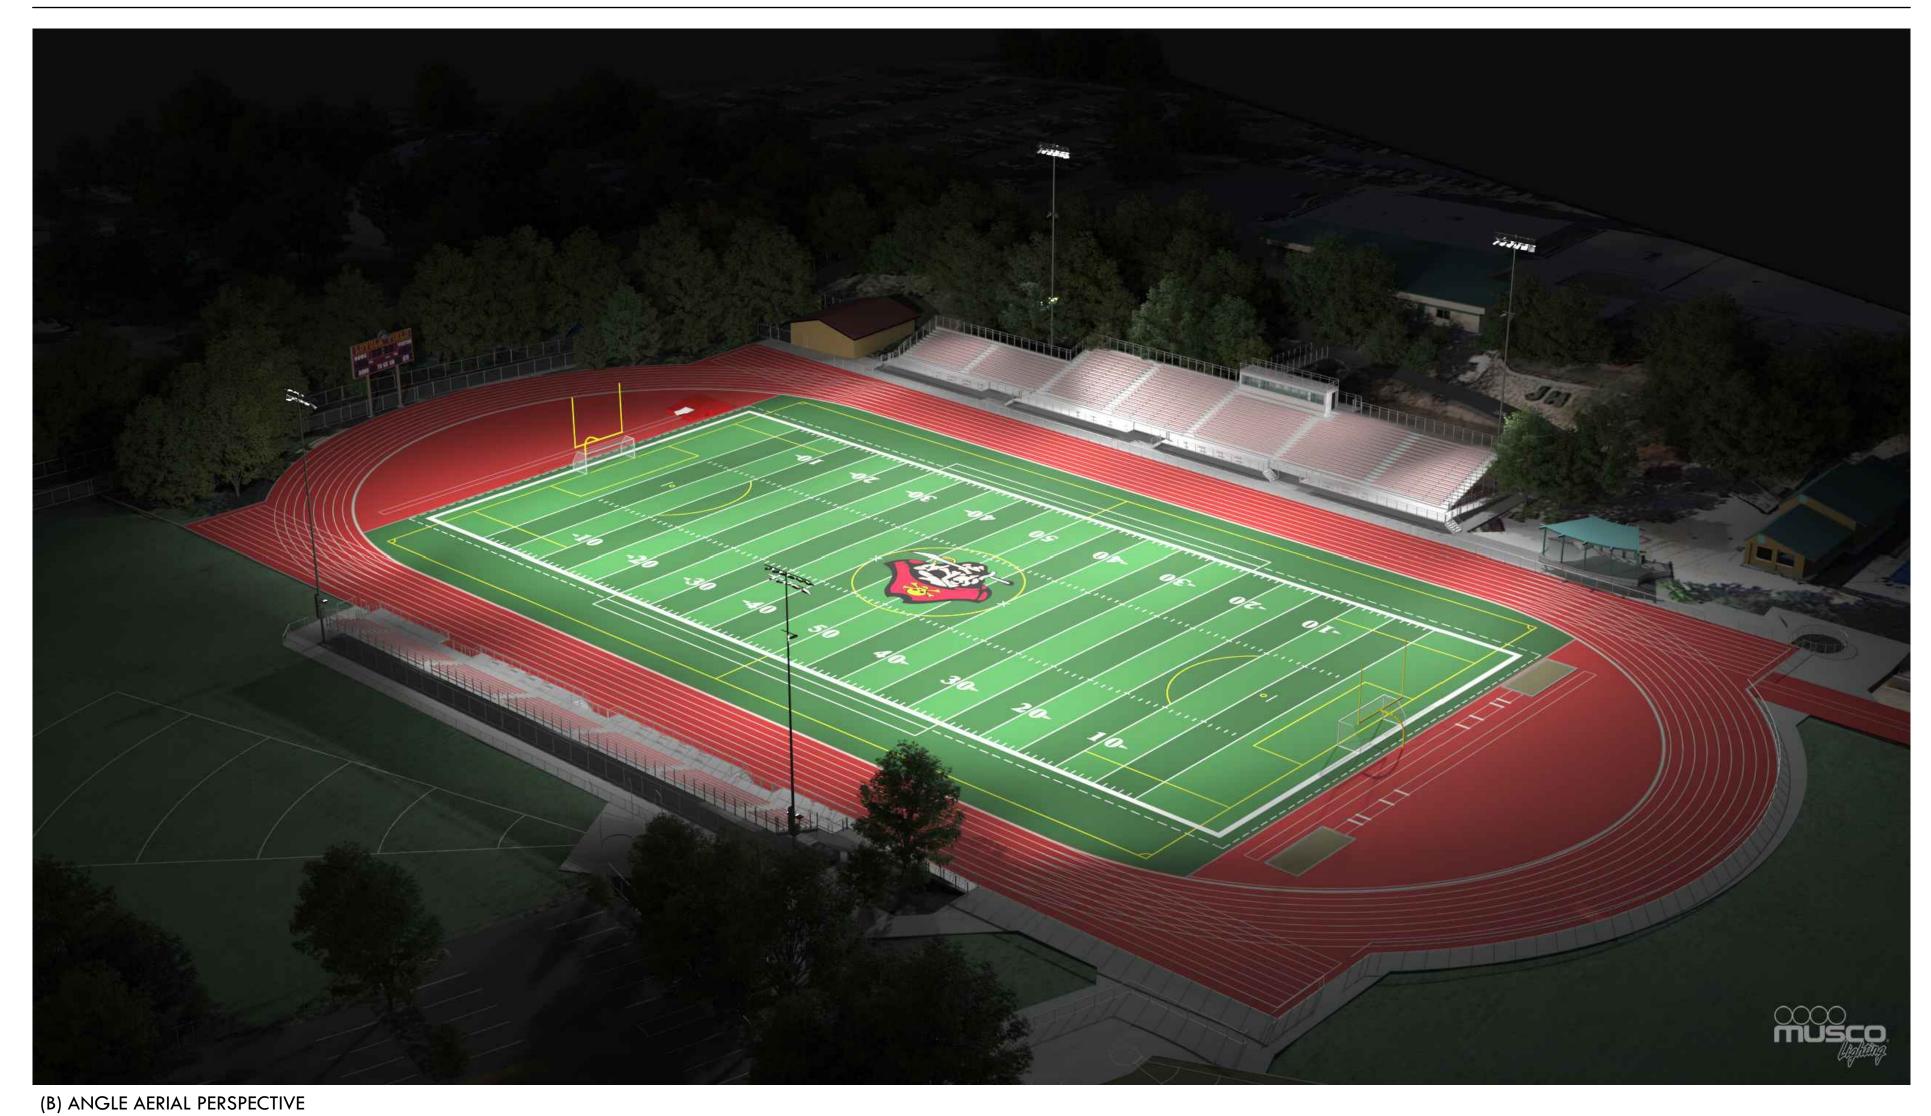

CONSULTANT

SHEET TITLE

STADIUM LIGHTING RENDER

PROJECT NAME

JESUIT HIGH SCHOOL STADIUM LIGHT IMPROVEMENTS

PROJECT ADDRESS

1200 JACOB LN. CARMICHAEL, CA 95608

| 73                      | 008               |          |
|-------------------------|-------------------|----------|
| UBMITTAL                |                   | DATE     |
| 00% SUBMITTAL           |                   | 02/04/22 |
|                         |                   |          |
|                         |                   |          |
|                         |                   |          |
|                         |                   |          |
| IO. REVISIONS           |                   | DATE     |
| AC. REVISIONS           |                   | DAIL     |
| $\frac{\Delta}{\Delta}$ |                   |          |
|                         |                   |          |
|                         |                   |          |
| $\triangle$             |                   |          |
| $\triangle$             |                   |          |
| $\wedge$                |                   |          |
| rawn by                 | CHECKED BY        |          |
| MUSCO                   | CS                |          |
| ATE ISSUED 02/04/2022   | SCALE<br>AS NOTED |          |
| ROJ. NO.                |                   |          |
|                         | 2100              |          |
| HEET NO.                |                   |          |