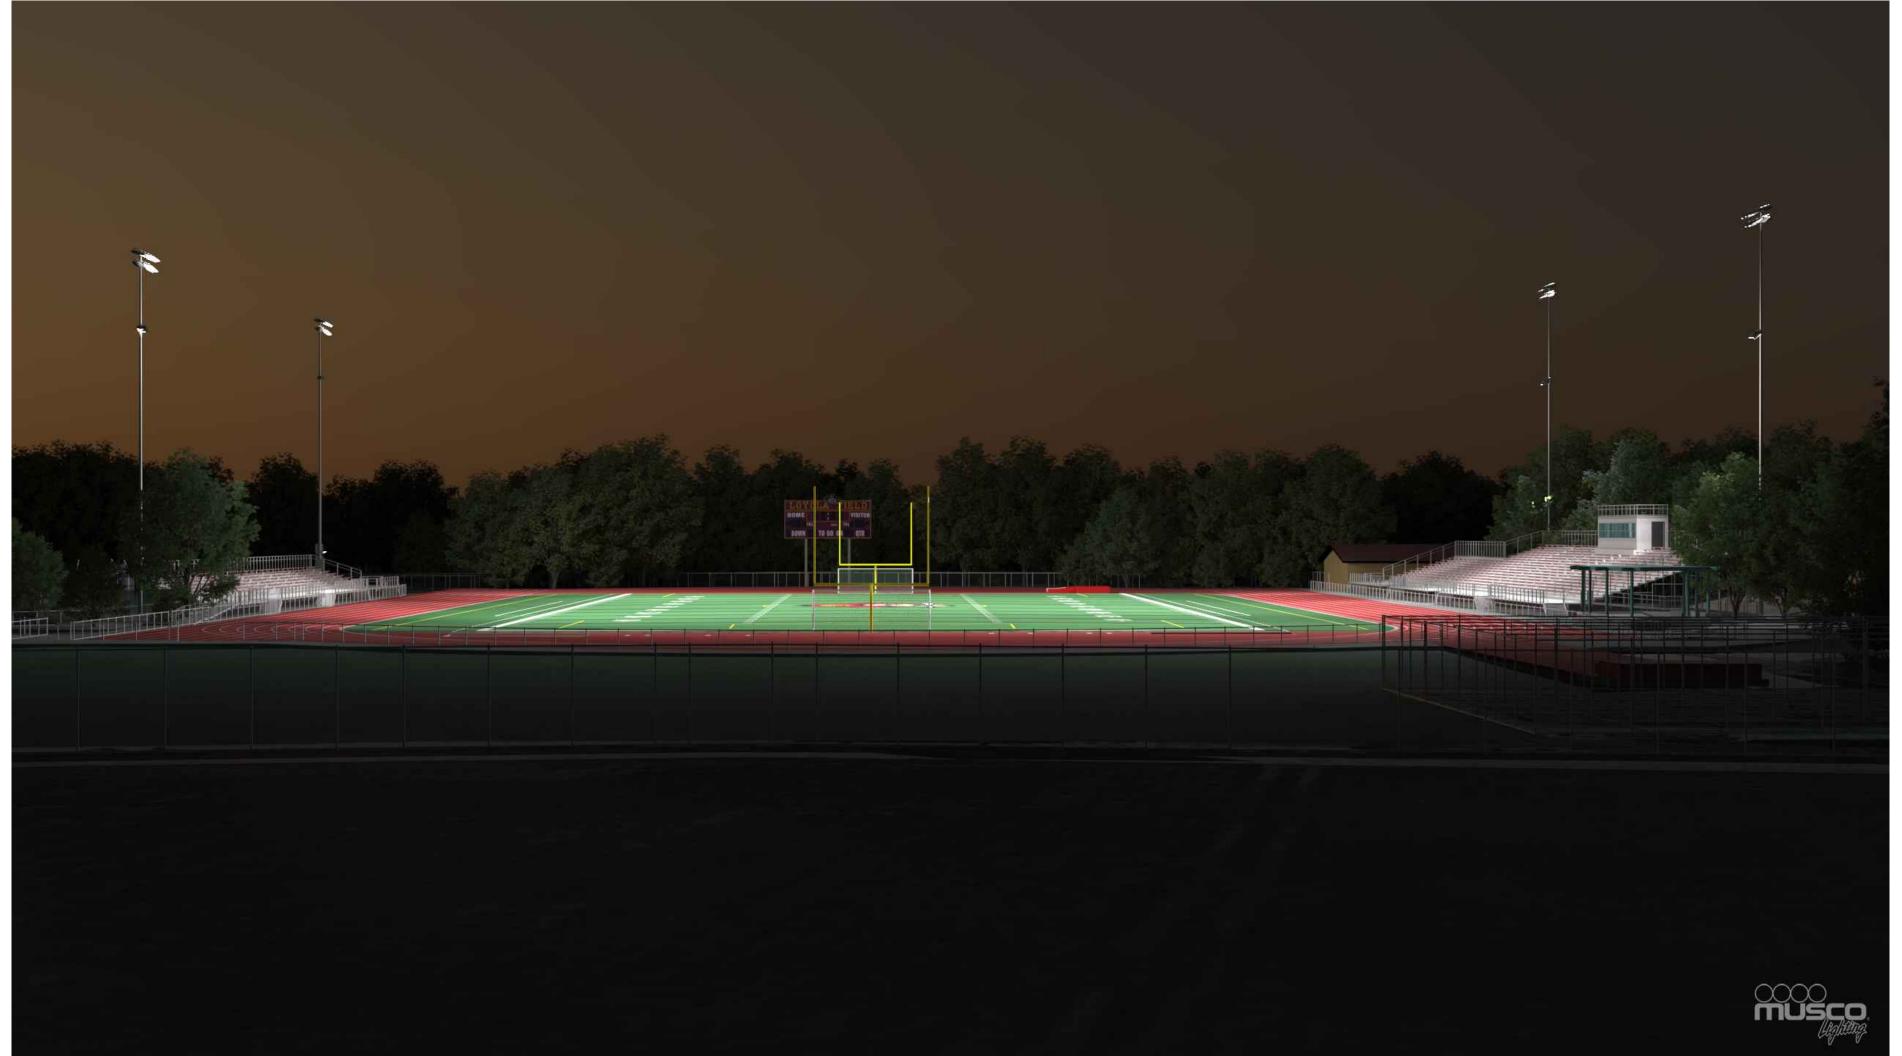

MUSCO

DATE ISSUED 02/04/2022

M1.9

(E) VIEW FROM SCHOOL TOWARDS STADIUM

(F) VIEW FROM ADJACENT PROPERTIES TOWARD STADIUM - 1

DRAWING NAME: C:\Users\station27\AppData\Local\Temp\AcPublish\_13804\\_MUSCO.dwg
PLOT DATE: 03-03-22 PLOTTED BY: station27