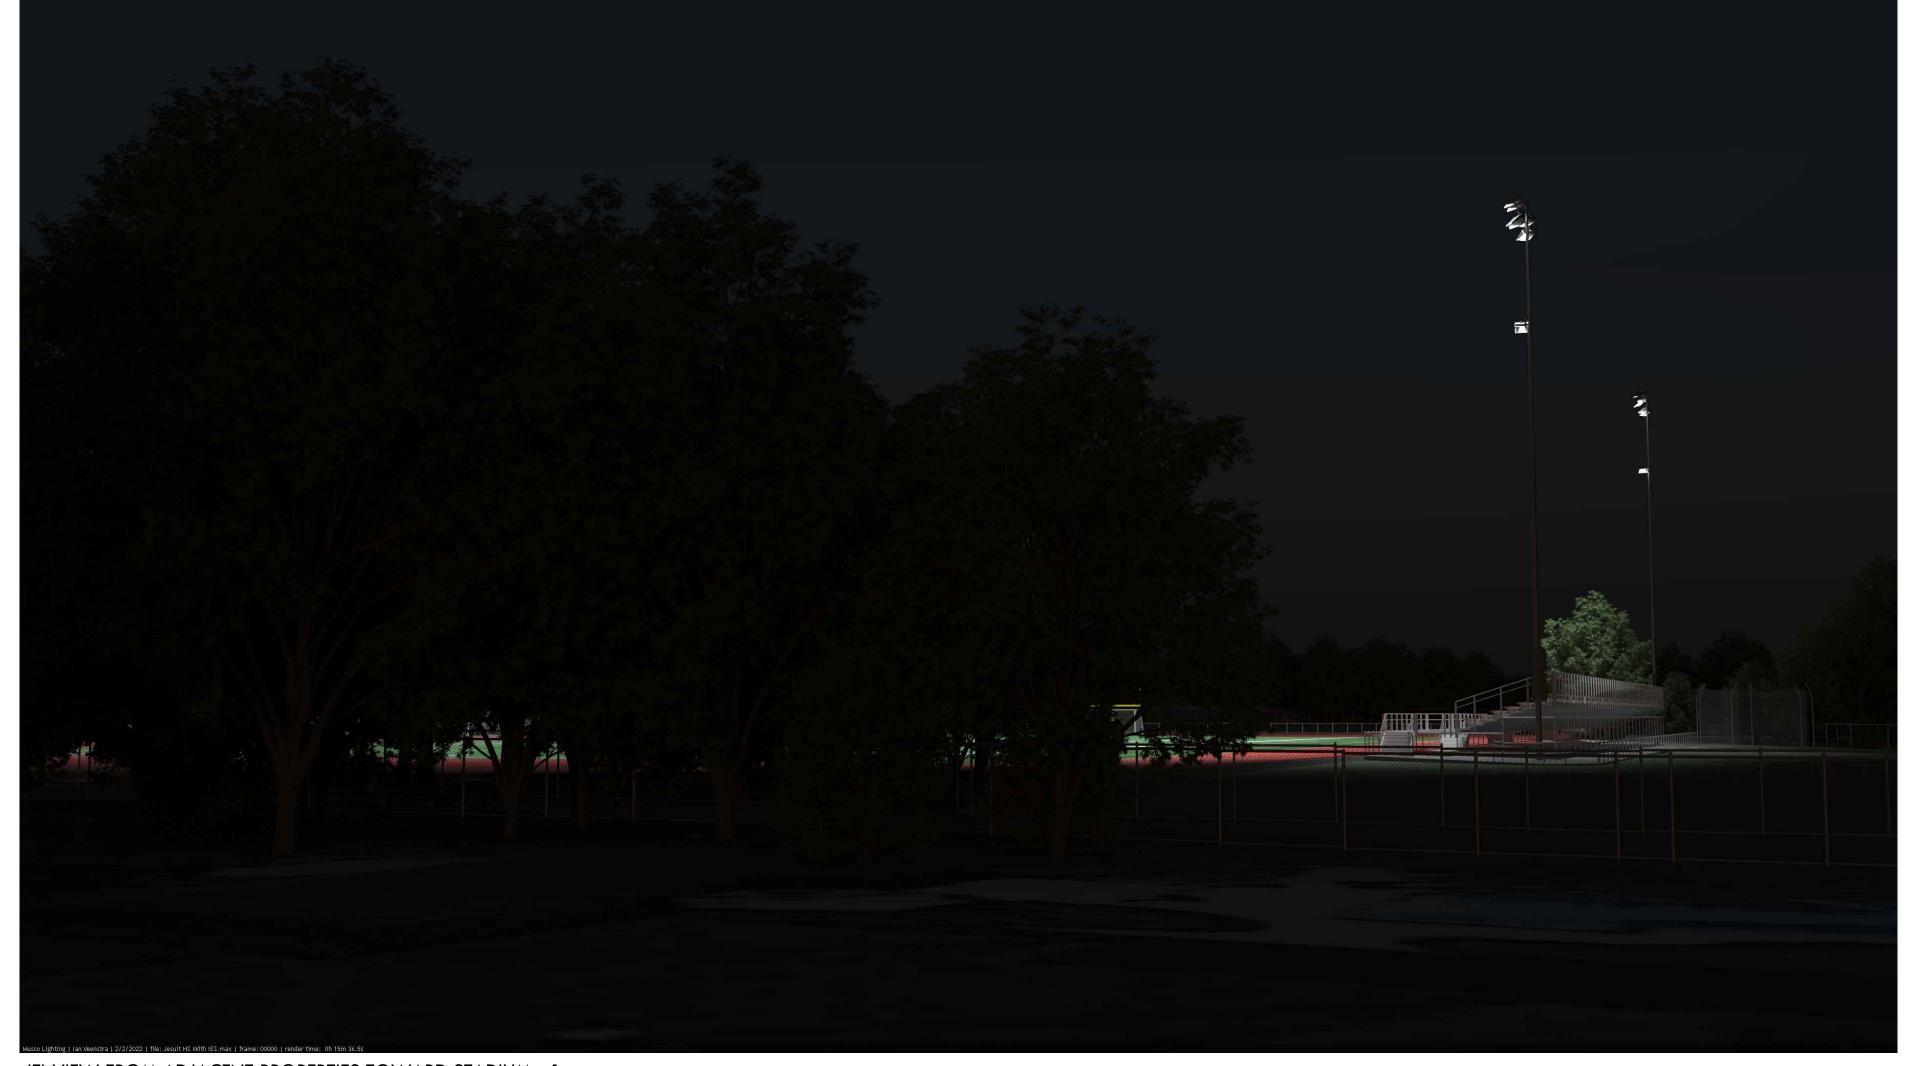

MUSCO

DATE ISSUED 02/04/2022

M1.9

(E) VIEW FROM SCHOOL TOWARDS STADIUM

(F) VIEW FROM ADJACENT PROPERTIES TOWARD STADIUM - 1

DRAWING NAME: C:\Users\station27\AppData\Local\Temp\AcPublish\_13804\\_MUSCO.dwg
PLOT DATE: 03-03-22 PLOTTED BY: station27