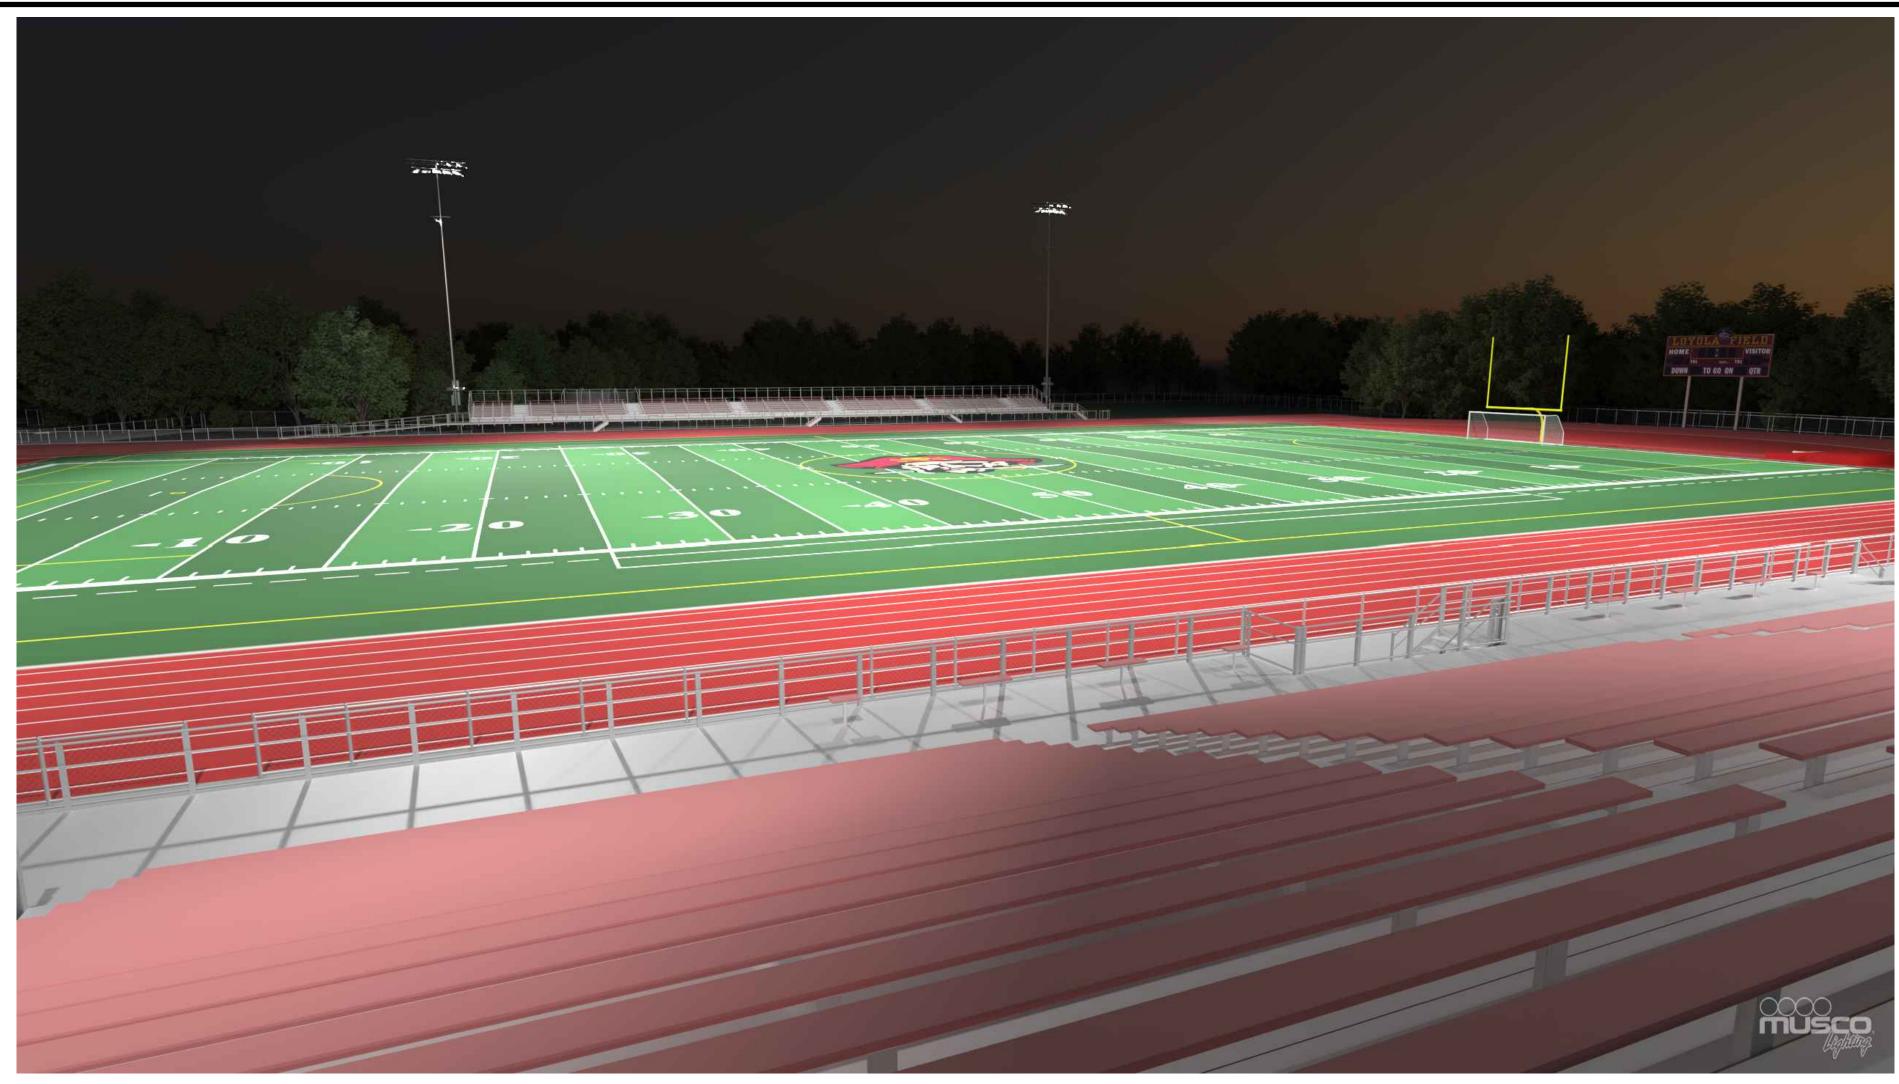

DRAWING NAME: C:\Users\station27\AppData\Local\Temp\AcPublish\_13804\\_MUSCO.dwg
PLOT DATE: 03-03-22 PLOTTED BY: station27

STADIUM LIGHTING RENDER

(C) VIEW FROM BLEACHERS

(D) VIEW FROM SCHOOL TOWARDS STADIUM (FROM BASEBALL FIELD)